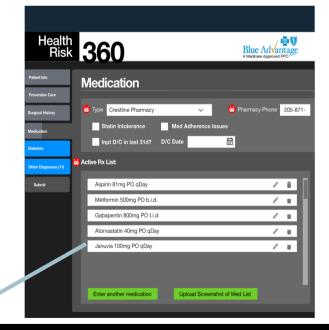

# AutoHR360

The Smart Ribbon and AutoHR360 app detects patient context from your EHR and pre-fills the form with the latest patient information from BCBSAL.The electronic form can be updated, saved and electronically submitted without having to print a paper form, scan it in and upload it.

Pre-filled for your convenience (Pt info, Hx, Dx, Rx, etc.)

**THE SMART RIBBON**<sup>®</sup> The IllumiCare Smart Ribbon is an EMR-agnostic, unobtrusive way of presenting data in provider workflow. Requiring no separate user login or patient lookup, the Ribbon "nudges" providers with actionable data without disrupting their clinical workflow.