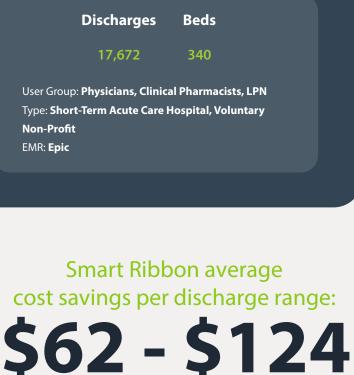

## Mid-Sized Hosptial

A full-service, acute care hospital with 340 licensed beds, which typically sees over 1,700 inpatients annually.