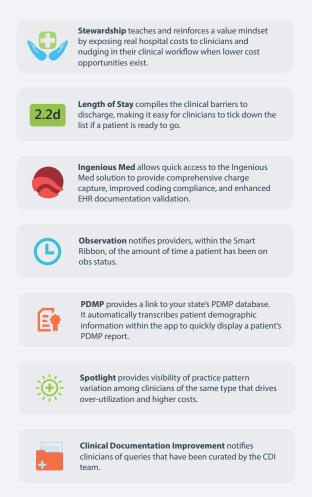

The TEAMHealth Smart Ribbon® displays different applications depending on patient location.

Applications include: