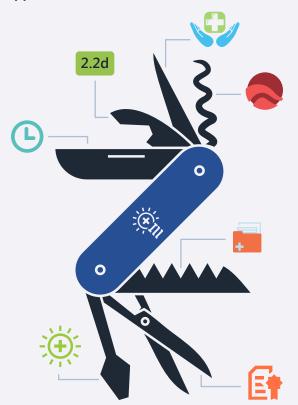

The TEAMHealth Smart Ribbon® displays different applications depending on patient location.

Applications include: